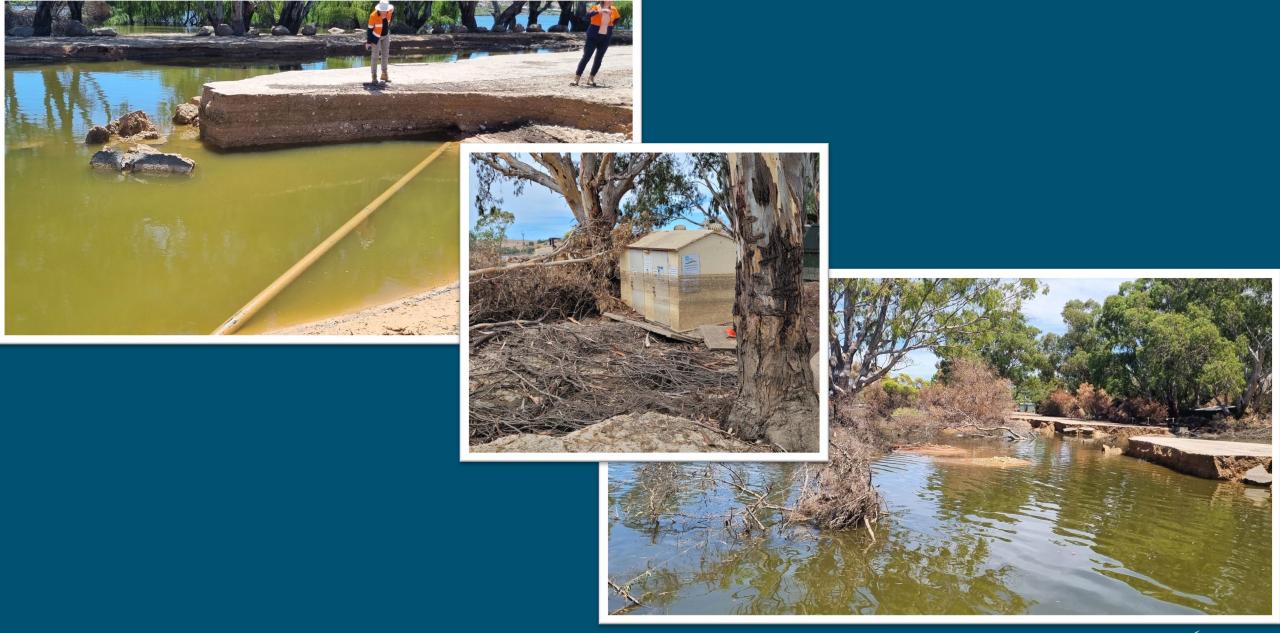

| CWMS Infra Flood Removal Required |                                                                                                                                            |                |                  |                                                                                         |  |  |  |
|-----------------------------------|--------------------------------------------------------------------------------------------------------------------------------------------|----------------|------------------|-----------------------------------------------------------------------------------------|--|--|--|
| Location                          | Items to be Removed                                                                                                                        | Days Req       | Equipment<br>Req | Works Already Completed                                                                 |  |  |  |
| Graham Claxton Reserve, Cadell    | 1x Switch Board left and CWMS alarm                                                                                                        | 1/2 Day        |                  | Pumps have been removed & GPO's, BBQ                                                    |  |  |  |
| Oval/Park @ Bottom end            | TBC - Power/Sewer Pump                                                                                                                     | 1 Day          |                  | N/A                                                                                     |  |  |  |
| Morgan Riverfront<br>Reserve      | 4x Switch Boards, 2x Mushrooms                                                                                                             | 1 Day          |                  | Removed 2x Switch Boards, 2x Mushrooms N/A - Martin wants to do irrigation pump on Weds |  |  |  |
| Old Morgan Morgue                 | Needs cleaning out, 1x irrigation pump                                                                                                     | 1 Day          |                  | while crane is there                                                                    |  |  |  |
| Caravan Park @ Front Reserve      | 1x Switch Board, Gas BBQ                                                                                                                   | 1 Day          |                  | Removed blue pillar that the houseboats plug into.                                      |  |  |  |
| Morgan WWTP                       | Need to prepare site to run on generator                                                                                                   | 1-2 Days       |                  | N/A                                                                                     |  |  |  |
| Morgan Caravan Park               | Complete CWMS Shutdown in park, 1x Switch Board                                                                                            | 1-2 Days       |                  | N/A                                                                                     |  |  |  |
|                                   | Plant will be okay, Sump Already Removed & Switch Boards,<br>Pump prepared for flood and left in.                                          | ,<br>Completed |                  | Completed                                                                               |  |  |  |
| Brenda Park                       | 2x Switch Boards, 2x Aerators, Complete strip of electrics required & pumps                                                                | 1 -2 Days      | Crane Req        | N/A - To be completed on Wednesday 16/11                                                |  |  |  |
| Scotts Creek                      | Already stripped. Only things left are 1x Switch board and meter. *Concern of timber frame building, will need to be stripped after event* | 1 Day          |                  | Completed                                                                               |  |  |  |
| Pelican Point                     | 2x Switch boards, 4x Blowers, 2x Pumps to be removed.                                                                                      | 1-2 Days       |                  | N/A                                                                                     |  |  |  |

|                                 |                   | CWMS Decommissioning Information                                     |                                             |                                      |  |  |  |
|---------------------------------|-------------------|----------------------------------------------------------------------|---------------------------------------------|--------------------------------------|--|--|--|
| Plant Name                      | Service Code Used | Date of Decommissioning                                              | Reason for Decommissioning                  | SAPN Notification Date (If received) |  |  |  |
| BIG BEND CWMS                   | 38                | 5-Dec-22                                                             |                                             |                                      |  |  |  |
| BLANCHETOWN CWMS                | 47, 48, 52, 57    | 5-Dec-22                                                             |                                             |                                      |  |  |  |
| BOLTO RESERVE CWMS              | 42                | 15-Dec-22                                                            |                                             |                                      |  |  |  |
| BOWHILL CWMS                    | 62                | 13-Dec-22                                                            |                                             |                                      |  |  |  |
| BRENDA PK/MORPHETT CWMS         |                   |                                                                      |                                             |                                      |  |  |  |
|                                 | 46, 49            | 16-Nov-22                                                            |                                             |                                      |  |  |  |
| CALOOTE LANDING CWMS            | 31                | 12-Dec-22                                                            | Drains flooding - MMC turned off            |                                      |  |  |  |
| CAURNAMONT CWMS                 | 24                | 4-Dec-22                                                             | SAPN turned off power to wwtp               |                                      |  |  |  |
| COWIRRA CWMS                    | 79, 80            | 14-Dec-22                                                            |                                             |                                      |  |  |  |
| FIVE MILE SHACKS CWMS           | 25                | 14-Dec-22                                                            |                                             |                                      |  |  |  |
| GREENWAYS CWMS                  | 37                | Lot 3 to Lot 125 - Decomm 1-Nov-22 Full<br>System Decomm - 11-Nov-22 | MMC turned off - Flooding connection points |                                      |  |  |  |
| IDYLL ACRES CWMS                | 54, 59            | Lower Sump Turned off - 30-Nov-22                                    | MMC turned off - Flooding sump              |                                      |  |  |  |
| JULANKER/YOUNGHUSBAND<br>CWMS   | 67, 68            | 7-Dec-22                                                             | SAPN turned off power to wwtp               |                                      |  |  |  |
| KIA MARINA CWMS                 | 26                | 13-Dec-22                                                            | or it is tarried on power to with           |                                      |  |  |  |
| KROEHNS LANDING CWMS            | 36                | 15-Nov-22                                                            |                                             |                                      |  |  |  |
| MARKS LANDING CWMS              | 29, 45            |                                                                      | SAPN turned off power to wwtp               | IEM19534-22                          |  |  |  |
| NORTH PUNYELROO CWMS            | N/A               | N/A                                                                  | N/A                                         | N/A                                  |  |  |  |
| NTH WEST BEND/BEAUMONTS<br>CWMS | 56, 58            |                                                                      | SAPN turned off power to wwtp               | 14/1                                 |  |  |  |