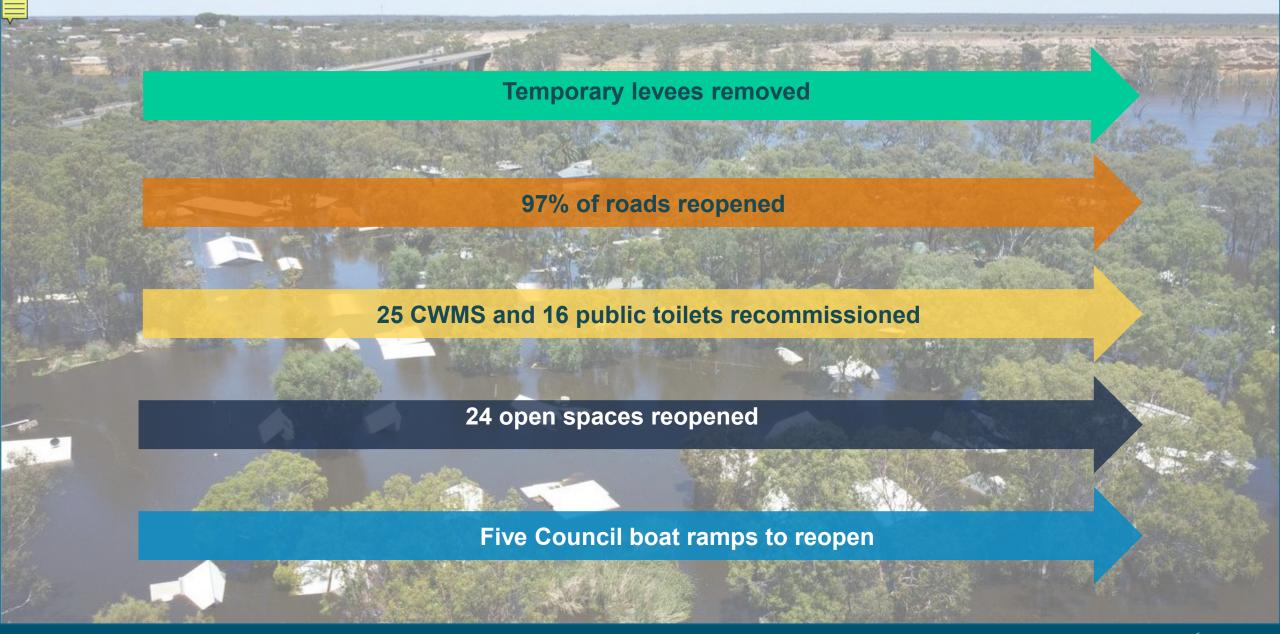

**River Murray Flood Event – Kroehns Landing** 

**River Murray Flood Event – Current Status** 

River Murray Flood Event 2022-2023