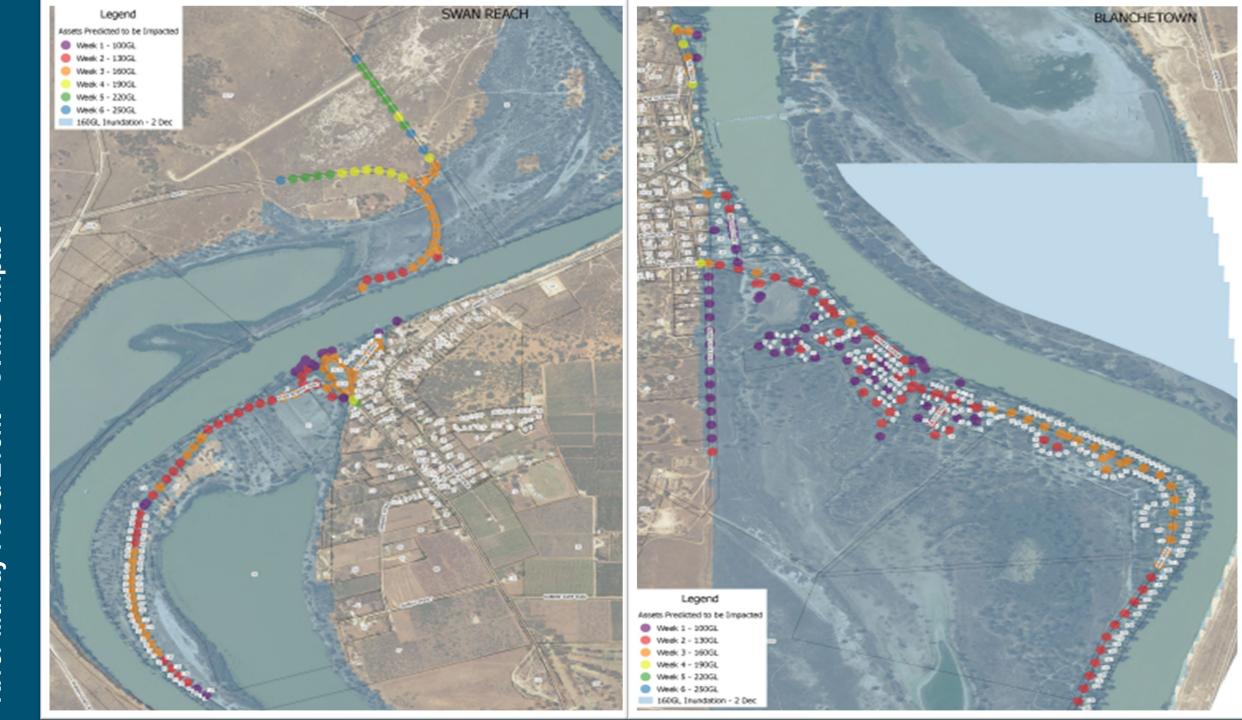

The maps below are presented in the following format:

Closed – Locations/assets are closed and can no longer be accessed.

High Probability Impact – the location/asset is predicted to be impacted soon (2-3 weeks). If you are impacted by these areas, it is recommended to act now.

Moderate-Lower Probability Impact – the location/asset is predicted to be impacted at the predicted moderate-lower probability of peak flows by DEW. Although closure/decommissioning may not occur in the next few weeks, it is highly recommended to be prepared for this to occur.