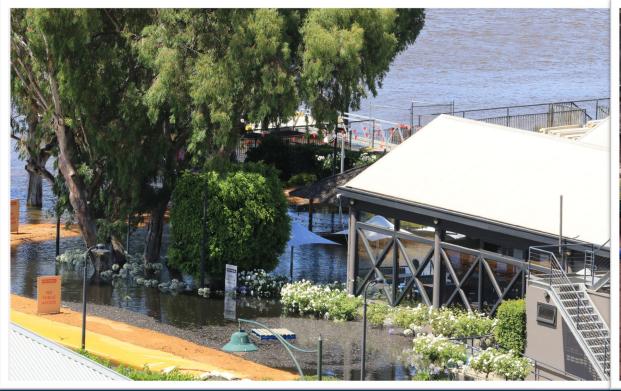

**River Murray Flood Event – Kroehns Landing** 

**River Murray Flood Event – Current Status** 

River Murray Flood Event 2022-2023