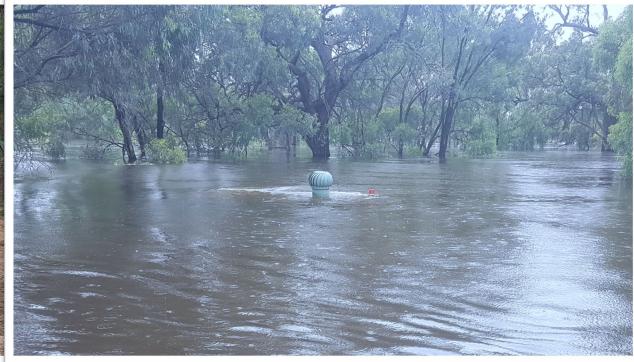

| CWMS Infra Flood Removal Required |                                                                                                                                            |                |                  |                                                                                         |  |  |  |
|-----------------------------------|--------------------------------------------------------------------------------------------------------------------------------------------|----------------|------------------|-----------------------------------------------------------------------------------------|--|--|--|
| Location                          | Items to be Removed                                                                                                                        | Days Req       | Equipment<br>Req | Works Already Completed                                                                 |  |  |  |
| Graham Claxton Reserve, Cadell    | 1x Switch Board left and CWMS alarm                                                                                                        | 1/2 Day        |                  | Pumps have been removed & GPO's, BBQ                                                    |  |  |  |
| Oval/Park @ Bottom end            | TBC - Power/Sewer Pump                                                                                                                     | 1 Day          |                  | N/A                                                                                     |  |  |  |
| Morgan Riverfront<br>Reserve      | 4x Switch Boards, 2x Mushrooms                                                                                                             | 1 Day          |                  | Removed 2x Switch Boards, 2x Mushrooms N/A - Martin wants to do irrigation pump on Weds |  |  |  |
| Old Morgan Morgue                 | Needs cleaning out, 1x irrigation pump                                                                                                     | 1 Day          |                  | while crane is there                                                                    |  |  |  |
| Caravan Park @ Front Reserve      | 1x Switch Board, Gas BBQ                                                                                                                   | 1 Day          |                  | Removed blue pillar that the houseboats plug into.                                      |  |  |  |
| Morgan WWTP                       | Need to prepare site to run on generator                                                                                                   | 1-2 Days       |                  | N/A                                                                                     |  |  |  |
| Morgan Caravan Park               | Complete CWMS Shutdown in park, 1x Switch Board                                                                                            | 1-2 Days       |                  | N/A                                                                                     |  |  |  |
|                                   | Plant will be okay, Sump Already Removed & Switch Boards,<br>Pump prepared for flood and left in.                                          | ,<br>Completed |                  | Completed                                                                               |  |  |  |
| Brenda Park                       | 2x Switch Boards, 2x Aerators, Complete strip of electrics required & pumps                                                                | 1 -2 Days      | Crane Req        | N/A - To be completed on Wednesday 16/11                                                |  |  |  |
| Scotts Creek                      | Already stripped. Only things left are 1x Switch board and meter. *Concern of timber frame building, will need to be stripped after event* | 1 Day          |                  | Completed                                                                               |  |  |  |
| Pelican Point                     | 2x Switch boards, 4x Blowers, 2x Pumps to be removed.                                                                                      | 1-2 Days       |                  | N/A                                                                                     |  |  |  |

|                                 |                   | CWMS Decommissioning Information                                     |                                             |                                      |  |  |  |
|---------------------------------|-------------------|----------------------------------------------------------------------|---------------------------------------------|--------------------------------------|--|--|--|
| Plant Name                      | Service Code Used | Date of Decommissioning                                              | Reason for Decommissioning                  | SAPN Notification Date (If received) |  |  |  |
| BIG BEND CWMS                   | 38                | 5-Dec-22                                                             |                                             |                                      |  |  |  |
| BLANCHETOWN CWMS                | 47, 48, 52, 57    | 5-Dec-22                                                             |                                             |                                      |  |  |  |
| BOLTO RESERVE CWMS              | 42                | 15-Dec-22                                                            |                                             |                                      |  |  |  |
| BOWHILL CWMS                    | 62                | 13-Dec-22                                                            |                                             |                                      |  |  |  |
| BRENDA PK/MORPHETT CWMS         |                   |                                                                      |                                             |                                      |  |  |  |
|                                 | 46, 49            | 16-Nov-22                                                            |                                             |                                      |  |  |  |
| CALOOTE LANDING CWMS            | 31                | 12-Dec-22                                                            | Drains flooding - MMC turned off            |                                      |  |  |  |
| CAURNAMONT CWMS                 | 24                | 4-Dec-22                                                             | SAPN turned off power to wwtp               |                                      |  |  |  |
| COWIRRA CWMS                    | 79, 80            | 14-Dec-22                                                            |                                             |                                      |  |  |  |
| FIVE MILE SHACKS CWMS           | 25                | 14-Dec-22                                                            |                                             |                                      |  |  |  |
| GREENWAYS CWMS                  | 37                | Lot 3 to Lot 125 - Decomm 1-Nov-22 Full<br>System Decomm - 11-Nov-22 | MMC turned off - Flooding connection points |                                      |  |  |  |
| IDYLL ACRES CWMS                | 54, 59            | Lower Sump Turned off - 30-Nov-22                                    | MMC turned off - Flooding sump              |                                      |  |  |  |
| JULANKER/YOUNGHUSBAND<br>CWMS   | 67, 68            | 7-Dec-22                                                             | SAPN turned off power to wwtp               |                                      |  |  |  |
| KIA MARINA CWMS                 | 26                | 13-Dec-22                                                            | or it is tarried on power to with           |                                      |  |  |  |
| KROEHNS LANDING CWMS            | 36                | 15-Nov-22                                                            |                                             |                                      |  |  |  |
| MARKS LANDING CWMS              | 29, 45            |                                                                      | SAPN turned off power to wwtp               | IEM19534-22                          |  |  |  |
| NORTH PUNYELROO CWMS            | N/A               | N/A                                                                  | N/A                                         | N/A                                  |  |  |  |
| NTH WEST BEND/BEAUMONTS<br>CWMS | 56, 58            |                                                                      | SAPN turned off power to wwtp               | 14/1                                 |  |  |  |