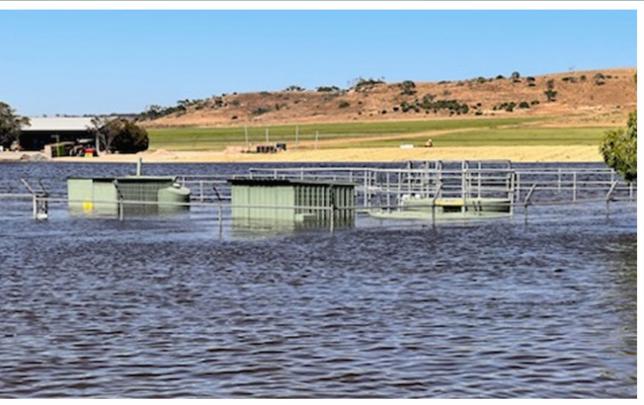

**River Murray Flood Event – Kroehns Landing** 

**River Murray Flood Event – Current Status** 

River Murray Flood Event 2022-2023