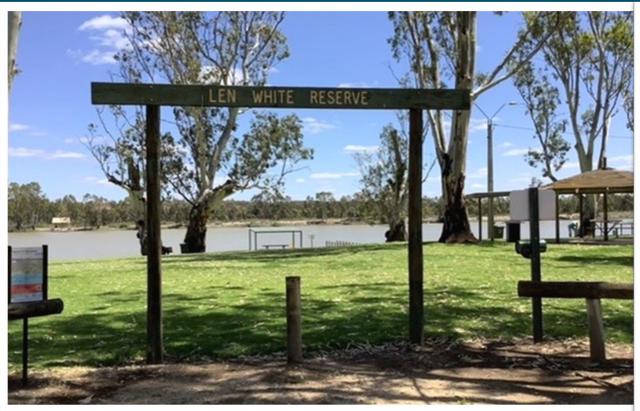

| Swan Reach & Surrounds                                         |                                                                                                                                                            |                |  |  |
|----------------------------------------------------------------|------------------------------------------------------------------------------------------------------------------------------------------------------------|----------------|--|--|
| Location                                                       | Infrastructure                                                                                                                                             | Status         |  |  |
| Marks Landing & River<br>Reserve Rd                            | CWMS has been shut down due to the loss of power by SAPN                                                                                                   | Closed         |  |  |
| Marks Landing Road,<br>River Reserve Rd &<br>Len White Reserve | Now that the power has been shutoff, inundation is likely to be soon and closure of road infrastructure and access to the reserve will be actioned shortly | High           |  |  |
| Bowling Club Lane,<br>Victoria St & Anzac<br>Reserve           | Inundation of these roads & reserve is predicted to occur shortly after the closure of River Reserve Rd                                                    | High           |  |  |
| Stott Highway and<br>Swan Reach Ferry                          | Closure will be announced by the Department for Transport &<br>Infrastructure and is likely at the 120-130GL flow level                                    | TBA            |  |  |
| Tenbury Hunter<br>Reserve                                      | This campground has been closed, power shut off and toilet closed.                                                                                         | Closed         |  |  |
| McAuley Road                                                   | This road has been predicted to be impacted if the river flow reaches 190-<br>220GL levels                                                                 | Moderate to Lo |  |  |