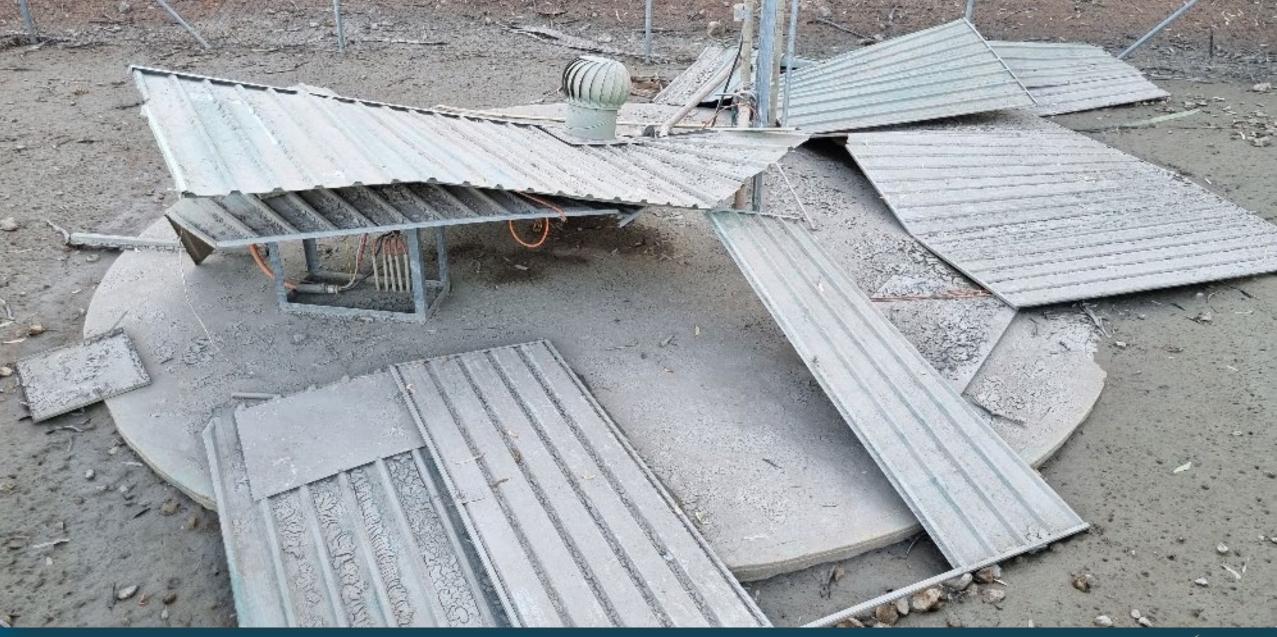

| CWMS Infra Flood Removal Required |                                                                                                                                            |                |                  |                                                                                         |  |  |  |
|-----------------------------------|--------------------------------------------------------------------------------------------------------------------------------------------|----------------|------------------|-----------------------------------------------------------------------------------------|--|--|--|
| Location                          | Items to be Removed                                                                                                                        | Days Req       | Equipment<br>Req | Works Already Completed                                                                 |  |  |  |
| Graham Claxton Reserve, Cadell    | 1x Switch Board left and CWMS alarm                                                                                                        | 1/2 Day        |                  | Pumps have been removed & GPO's, BBQ                                                    |  |  |  |
| Oval/Park @ Bottom end            | TBC - Power/Sewer Pump                                                                                                                     | 1 Day          |                  | N/A                                                                                     |  |  |  |
| Morgan Riverfront<br>Reserve      | 4x Switch Boards, 2x Mushrooms                                                                                                             | 1 Day          |                  | Removed 2x Switch Boards, 2x Mushrooms N/A - Martin wants to do irrigation pump on Weds |  |  |  |
| Old Morgan Morgue                 | Needs cleaning out, 1x irrigation pump                                                                                                     | 1 Day          |                  | while crane is there                                                                    |  |  |  |
| Caravan Park @ Front Reserve      | 1x Switch Board, Gas BBQ                                                                                                                   | 1 Day          |                  | Removed blue pillar that the houseboats plug into.                                      |  |  |  |
| Morgan WWTP                       | Need to prepare site to run on generator                                                                                                   | 1-2 Days       |                  | N/A                                                                                     |  |  |  |
| Morgan Caravan Park               | Complete CWMS Shutdown in park, 1x Switch Board                                                                                            | 1-2 Days       |                  | N/A                                                                                     |  |  |  |
|                                   | Plant will be okay, Sump Already Removed & Switch Boards,<br>Pump prepared for flood and left in.                                          | ,<br>Completed |                  | Completed                                                                               |  |  |  |
| Brenda Park                       | 2x Switch Boards, 2x Aerators, Complete strip of electrics required & pumps                                                                | 1 -2 Days      | Crane Req        | N/A - To be completed on Wednesday 16/11                                                |  |  |  |
| Scotts Creek                      | Already stripped. Only things left are 1x Switch board and meter. *Concern of timber frame building, will need to be stripped after event* | 1 Day          |                  | Completed                                                                               |  |  |  |
| Pelican Point                     | 2x Switch boards, 4x Blowers, 2x Pumps to be removed.                                                                                      | 1-2 Days       |                  | N/A                                                                                     |  |  |  |

|                                 |                   | CWMS Decommissioning Information                                     |                                             |                                      |  |  |  |
|---------------------------------|-------------------|----------------------------------------------------------------------|---------------------------------------------|--------------------------------------|--|--|--|
| Plant Name                      | Service Code Used | Date of Decommissioning                                              | Reason for Decommissioning                  | SAPN Notification Date (If received) |  |  |  |
| BIG BEND CWMS                   | 38                | 5-Dec-22                                                             |                                             |                                      |  |  |  |
| BLANCHETOWN CWMS                | 47, 48, 52, 57    | 5-Dec-22                                                             |                                             |                                      |  |  |  |
| BOLTO RESERVE CWMS              | 42                | 15-Dec-22                                                            |                                             |                                      |  |  |  |
| BOWHILL CWMS                    | 62                | 13-Dec-22                                                            |                                             |                                      |  |  |  |
| BRENDA PK/MORPHETT CWMS         |                   |                                                                      |                                             |                                      |  |  |  |
|                                 | 46, 49            | 16-Nov-22                                                            |                                             |                                      |  |  |  |
| CALOOTE LANDING CWMS            | 31                | 12-Dec-22                                                            | Drains flooding - MMC turned off            |                                      |  |  |  |
| CAURNAMONT CWMS                 | 24                | 4-Dec-22                                                             | SAPN turned off power to wwtp               |                                      |  |  |  |
| COWIRRA CWMS                    | 79, 80            | 14-Dec-22                                                            |                                             |                                      |  |  |  |
| FIVE MILE SHACKS CWMS           | 25                | 14-Dec-22                                                            |                                             |                                      |  |  |  |
| GREENWAYS CWMS                  | 37                | Lot 3 to Lot 125 - Decomm 1-Nov-22 Full<br>System Decomm - 11-Nov-22 | MMC turned off - Flooding connection points |                                      |  |  |  |
| IDYLL ACRES CWMS                | 54, 59            | Lower Sump Turned off - 30-Nov-22                                    | MMC turned off - Flooding sump              |                                      |  |  |  |
| JULANKER/YOUNGHUSBAND<br>CWMS   | 67, 68            | 7-Dec-22                                                             | SAPN turned off power to wwtp               |                                      |  |  |  |
| KIA MARINA CWMS                 | 26                | 13-Dec-22                                                            | or it is tarried on power to with           |                                      |  |  |  |
| KROEHNS LANDING CWMS            | 36                | 15-Nov-22                                                            |                                             |                                      |  |  |  |
| MARKS LANDING CWMS              | 29, 45            |                                                                      | SAPN turned off power to wwtp               | IEM19534-22                          |  |  |  |
| NORTH PUNYELROO CWMS            | N/A               | N/A                                                                  | N/A                                         | N/A                                  |  |  |  |
| NTH WEST BEND/BEAUMONTS<br>CWMS | 56, 58            |                                                                      | SAPN turned off power to wwtp               | 14/1                                 |  |  |  |