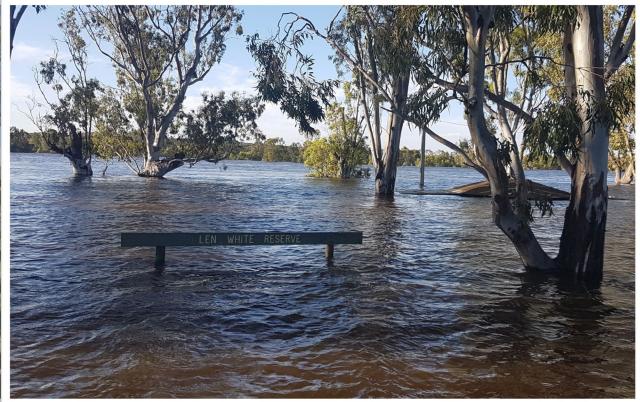

| Swan Reach & Surrounds                                         |                                                                                                                                                            |                |  |  |
|----------------------------------------------------------------|------------------------------------------------------------------------------------------------------------------------------------------------------------|----------------|--|--|
| Location                                                       | Infrastructure                                                                                                                                             | Status         |  |  |
| Marks Landing & River<br>Reserve Rd                            | CWMS has been shut down due to the loss of power by SAPN                                                                                                   | Closed         |  |  |
| Marks Landing Road,<br>River Reserve Rd &<br>Len White Reserve | Now that the power has been shutoff, inundation is likely to be soon and closure of road infrastructure and access to the reserve will be actioned shortly | High           |  |  |
| Bowling Club Lane,<br>Victoria St & Anzac<br>Reserve           | Inundation of these roads & reserve is predicted to occur shortly after the closure of River Reserve Rd                                                    | High           |  |  |
| Stott Highway and<br>Swan Reach Ferry                          | Closure will be announced by the Department for Transport &<br>Infrastructure and is likely at the 120-130GL flow level                                    | TBA            |  |  |
| Tenbury Hunter<br>Reserve                                      | This campground has been closed, power shut off and toilet closed.                                                                                         | Closed         |  |  |
| McAuley Road                                                   | This road has been predicted to be impacted if the river flow reaches 190-<br>220GL levels                                                                 | Moderate to Lo |  |  |