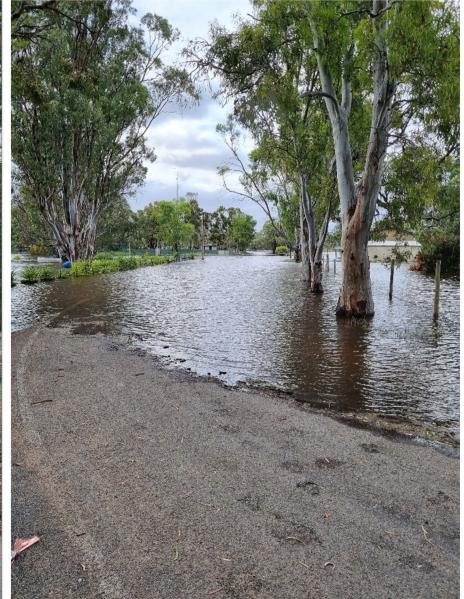

| Swan Reach & Surrounds                                         |                                                                                                                                                            |                |  |  |
|----------------------------------------------------------------|------------------------------------------------------------------------------------------------------------------------------------------------------------|----------------|--|--|
| Location                                                       | Infrastructure                                                                                                                                             | Status         |  |  |
| Marks Landing & River<br>Reserve Rd                            | CWMS has been shut down due to the loss of power by SAPN                                                                                                   | Closed         |  |  |
| Marks Landing Road,<br>River Reserve Rd &<br>Len White Reserve | Now that the power has been shutoff, inundation is likely to be soon and closure of road infrastructure and access to the reserve will be actioned shortly | High           |  |  |
| Bowling Club Lane,<br>Victoria St & Anzac<br>Reserve           | Inundation of these roads & reserve is predicted to occur shortly after the closure of River Reserve Rd                                                    | High           |  |  |
| Stott Highway and<br>Swan Reach Ferry                          | Closure will be announced by the Department for Transport &<br>Infrastructure and is likely at the 120-130GL flow level                                    | TBA            |  |  |
| Tenbury Hunter<br>Reserve                                      | This campground has been closed, power shut off and toilet closed.                                                                                         | Closed         |  |  |
| McAuley Road                                                   | This road has been predicted to be impacted if the river flow reaches 190-<br>220GL levels                                                                 | Moderate to Lo |  |  |