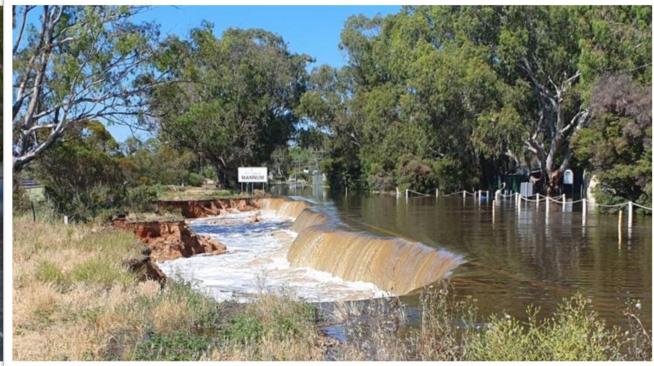

River Murray Flood Event 2022-2023

| Locality    | <b>Estimated Peak</b> | Date       | Comments      |
|-------------|-----------------------|------------|---------------|
| Blanchetown | 7.6                   | 30/12/2022 | Peak Estimate |
| Cadell      | 10.2                  | 30/12/2022 | Peak Estimate |
| Mannum      | 3.5                   | 30/12/2022 | Peak Estimate |
| Morgan      | 9.9                   | 30/12/2022 | Peak Estimate |
| Swan Reach  | 6.61                  | 30/12/2022 | Actual on day |
| Walker Flat | 5.5                   | 30/12/2022 | Peak Estimate |

| Swan Reach & Surrounds                                         |                                                                                                                                                            |                |  |  |
|----------------------------------------------------------------|------------------------------------------------------------------------------------------------------------------------------------------------------------|----------------|--|--|
| Location                                                       | Infrastructure                                                                                                                                             | Status         |  |  |
| Marks Landing & River<br>Reserve Rd                            | CWMS has been shut down due to the loss of power by SAPN                                                                                                   | Closed         |  |  |
| Marks Landing Road,<br>River Reserve Rd &<br>Len White Reserve | Now that the power has been shutoff, inundation is likely to be soon and closure of road infrastructure and access to the reserve will be actioned shortly | High           |  |  |
| Bowling Club Lane,<br>Victoria St & Anzac<br>Reserve           | Inundation of these roads & reserve is predicted to occur shortly after the closure of River Reserve Rd                                                    | High           |  |  |
| Stott Highway and<br>Swan Reach Ferry                          | Closure will be announced by the Department for Transport &<br>Infrastructure and is likely at the 120-130GL flow level                                    | TBA            |  |  |
| Tenbury Hunter<br>Reserve                                      | This campground has been closed, power shut off and toilet closed.                                                                                         | Closed         |  |  |
| McAuley Road                                                   | This road has been predicted to be impacted if the river flow reaches 190-<br>220GL levels                                                                 | Moderate to Lo |  |  |