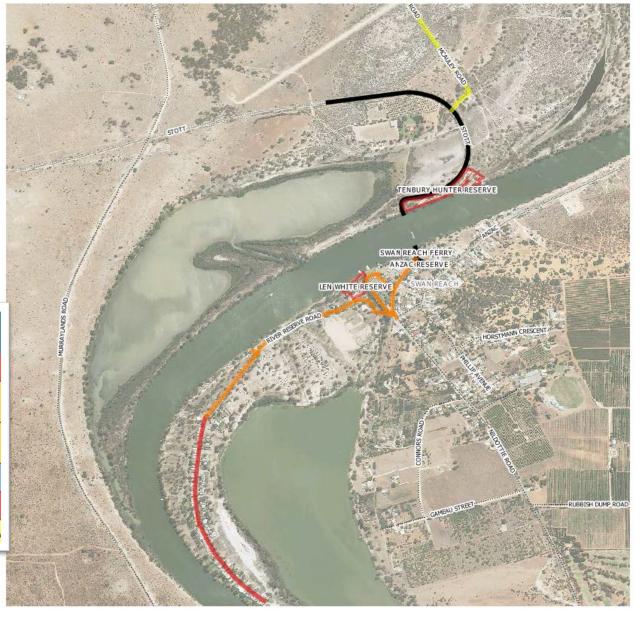

| Swan Reach & Surrounds                                         |                                                                                                                                                            |                |  |  |
|----------------------------------------------------------------|------------------------------------------------------------------------------------------------------------------------------------------------------------|----------------|--|--|
| Location                                                       | Infrastructure                                                                                                                                             | Status         |  |  |
| Marks Landing & River<br>Reserve Rd                            | CWMS has been shut down due to the loss of power by SAPN                                                                                                   | Closed         |  |  |
| Marks Landing Road,<br>River Reserve Rd &<br>Len White Reserve | Now that the power has been shutoff, inundation is likely to be soon and closure of road infrastructure and access to the reserve will be actioned shortly | High           |  |  |
| Bowling Club Lane,<br>Victoria St & Anzac<br>Reserve           | Inundation of these roads & reserve is predicted to occur shortly after the closure of River Reserve Rd                                                    | High           |  |  |
| Stott Highway and<br>Swan Reach Ferry                          | Closure will be announced by the Department for Transport &<br>Infrastructure and is likely at the 120-130GL flow level                                    | TBA            |  |  |
| Tenbury Hunter<br>Reserve                                      | This campground has been closed, power shut off and toilet closed.                                                                                         | Closed         |  |  |
| McAuley Road                                                   | This road has been predicted to be impacted if the river flow reaches 190-<br>220GL levels                                                                 | Moderate to Lo |  |  |