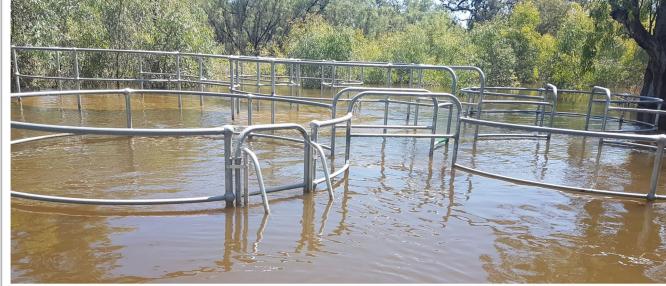

The table below provides the earliest anticipated dates of closure for roads and infrastructure in susceptible areas where privately owned infrastructure may be impacted or accessibility restricted.

| Location          | Infrastructure                                            | Closure After<br>Date/Status |
|-------------------|-----------------------------------------------------------|------------------------------|
| South Punyelroo   | Shacks 82-87 CWMS Shut Down                               | CLOSED                       |
| Morgan            | Old Cadell Road Closure                                   | CLOSED                       |
| Beaumonts         | Old Murbko Road Closure                                   | CLOSED                       |
| McBeans Pound     | Road Closure                                              | CLOSED                       |
| South Punyelroo   | Boat Ramp                                                 | CLOSED                       |
| Brenda Park       | Lot 60 & 114 CWMS Shut Down                               | 18/10/2022                   |
| South Punyelroo   | CWMS Sump 3 Shut Down                                     | 24/10/2022                   |
| Scotts Creek      | Shacks 203-210 CWMS Shut Down                             | 18/10/2022                   |
| Brenda Park       | Shacks 57-69 CWMS Shut Down                               | 18/10/2022                   |
| Pelican Point     | Shacks 59-61 CWMS Shut Down                               | 18/10/2022                   |
| Brenda Park       | Road Closure/Gates Closed                                 | 20/10/2022                   |
| Pelican Point     | Road Closure/Bin Bank relocation                          | 20/10/2022                   |
| Scotts Creek      | Road Closure (Bin Bank location to be monitored)          | 20/10/2022                   |
| Morphetts Flat    | Morphett Flat Road Closure                                | 20/10/2022                   |
| Beaumonts         | Tenanabie & Barker Streets Road Closure                   | 24/10/2022                   |
| Greenways Landing | Road Closure/CWMS Full System Shut Down/Boat Ramp Closure | 24/10/2022                   |
| Marks Landing     | Shacks Lot 24 & 26 – River Reserve Road CWMS Shut Down    | 24/10/2022                   |
| Kroehns Landing   | Kroehns Landing Access Road/Boat Ramp Closure             | 24/10/2022                   |
| Beaumonts         | Baker Street Boat Ramp                                    | To be monitored              |
| Old Teal Flat     | Teal Cliff Road                                           | To be monitored              |