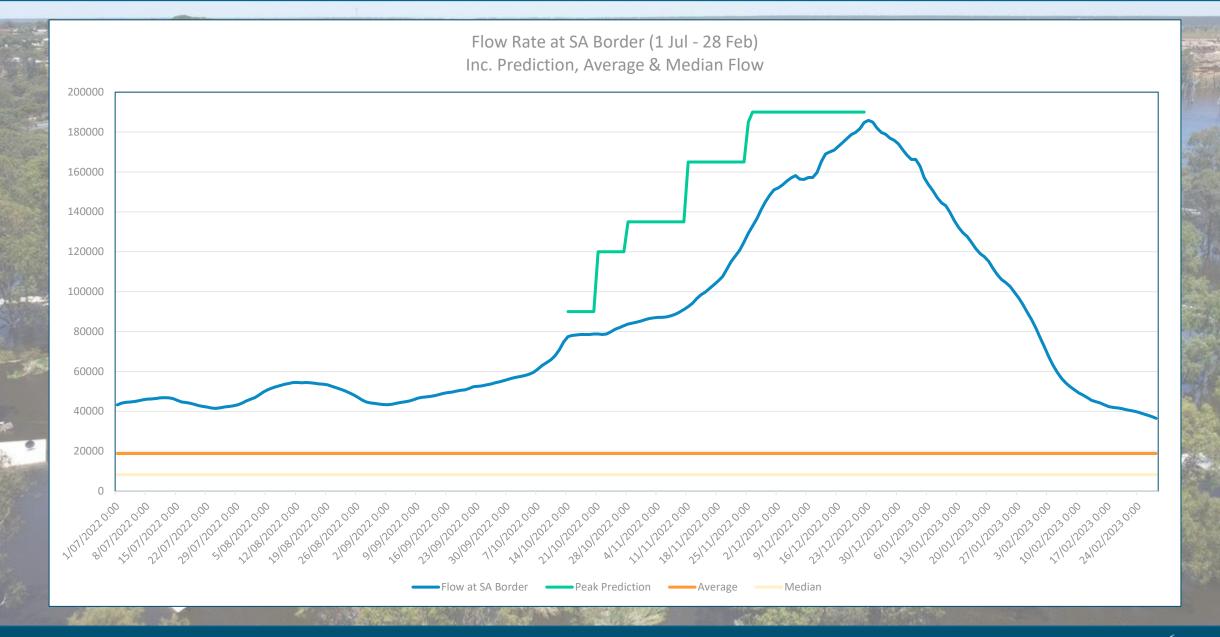

River Murray Flood Event 2022-2023

























| Locality    | <b>Estimated Peak</b> | Date       | Comments      |
|-------------|-----------------------|------------|---------------|
| Blanchetown | 7.6                   | 30/12/2022 | Peak Estimate |
| Cadell      | 10.2                  | 30/12/2022 | Peak Estimate |
| Mannum      | 3.5                   | 30/12/2022 | Peak Estimate |
| Morgan      | 9.9                   | 30/12/2022 | Peak Estimate |
| Swan Reach  | 6.61                  | 30/12/2022 | Actual on day |
| Walker Flat | 5.5                   | 30/12/2022 | Peak Estimate |



|      |         | A Thirty and the second of the |      |          |         |           |             |      |       |
|------|---------|------------------------------------------------------------------------------------------------------