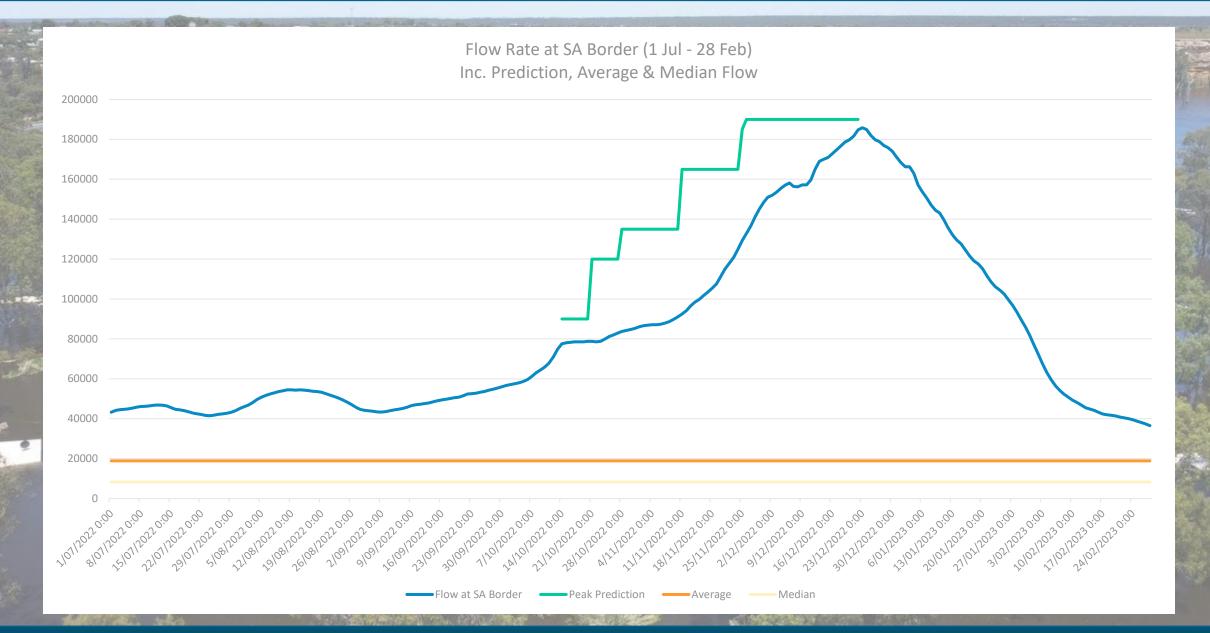

The maps below are presented in the following format:

Closed – Locations/assets are closed and can no longer be accessed.

High Probability Impact – the location/asset is predicted to be impacted soon (2-3 weeks). If you are impacted by these areas, it is recommended to act now.

Moderate-Lower Probability Impact – the location/asset is predicted to be impacted at the predicted moderate-lower probability of peak flows by DEW. Although closure/decommissioning may not occur in the next few weeks, it is highly recommended to be prepared for this to occur.

| Swan Reach & Surrounds                                         |                                                                                                                                                            |                |  |  |
|----------------------------------------------------------------|------------------------------------------------------------------------------------------------------------------------------------------------------------|----------------|--|--|
| Location                                                       | Infrastructure                                                                                                                                             | Status         |  |  |
| Marks Landing & River<br>Reserve Rd                            | CWMS has been shut down due to the loss of power by SAPN                                                                                                   | Closed         |  |  |
| Marks Landing Road,<br>River Reserve Rd &<br>Len White Reserve | Now that the power has been shutoff, inundation is likely to be soon and closure of road infrastructure and access to the reserve will be actioned shortly | High           |  |  |
| Bowling Club Lane,<br>Victoria St & Anzac<br>Reserve           | Inundation of these roads & reserve is predicted to occur shortly after the closure of River Reserve Rd                                                    | High           |  |  |
| Stott Highway and<br>Swan Reach Ferry                          | Closure will be announced by the Department for Transport &<br>Infrastructure and is likely at the 120-130GL flow level                                    | TBA            |  |  |
| Tenbury Hunter<br>Reserve                                      | This campground has been closed, power shut off and toilet closed.                                                                                         | Closed         |  |  |
| McAuley Road                                                   | This road has been predicted to be impacted if the river flow reaches 190-<br>220GL levels                                                                 | Moderate to Lo |  |  |