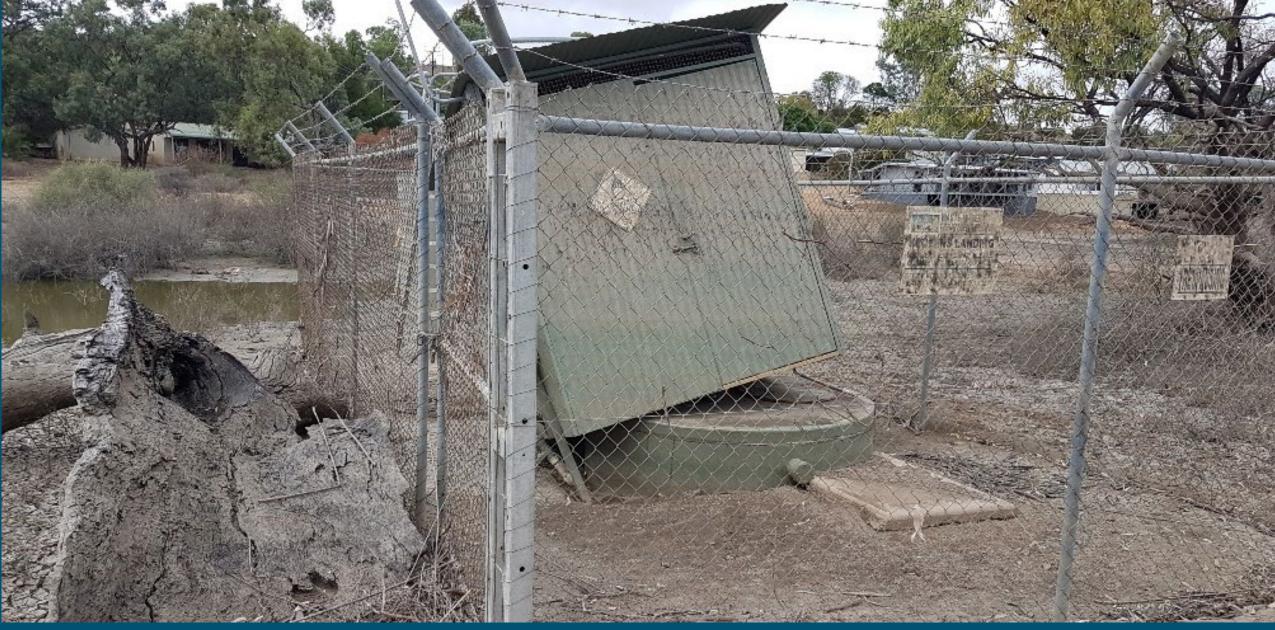

**River Murray Flood Event – Kroehns Landing** 

**River Murray Flood Event – Current Status** 

River Murray Flood Event 2022-2023