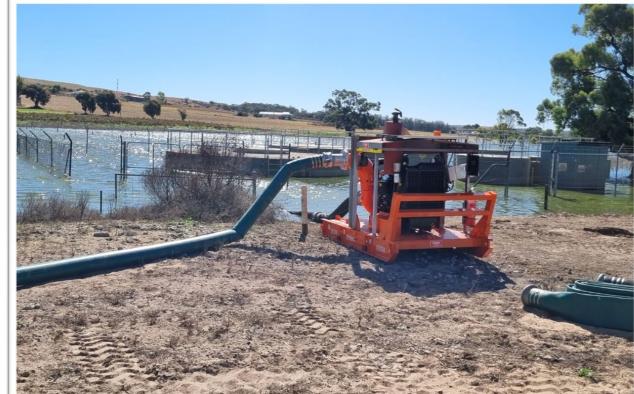

**River Murray Flood Event – Kroehns Landing** 

**River Murray Flood Event – Current Status** 

River Murray Flood Event 2022-2023