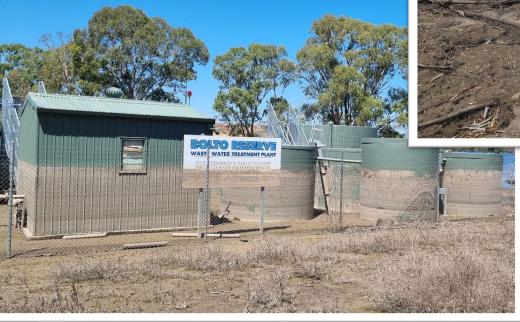

|                                 |                   | CWMS Decommissioning Information                                     |                                             |                                      |  |  |  |
|---------------------------------|-------------------|----------------------------------------------------------------------|---------------------------------------------|--------------------------------------|--|--|--|
| Plant Name                      | Service Code Used | Date of Decommissioning                                              | Reason for Decommissioning                  | SAPN Notification Date (If received) |  |  |  |
| BIG BEND CWMS                   | 38                | 5-Dec-22                                                             |                                             |                                      |  |  |  |
| BLANCHETOWN CWMS                | 47, 48, 52, 57    | 5-Dec-22                                                             |                                             |                                      |  |  |  |
| BOLTO RESERVE CWMS              | 42                | 15-Dec-22                                                            |                                             |                                      |  |  |  |
| BOWHILL CWMS                    | 62                | 13-Dec-22                                                            |                                             |                                      |  |  |  |
| BRENDA PK/MORPHETT CWMS         |                   |                                                                      |                                             |                                      |  |  |  |
|                                 | 46, 49            | 16-Nov-22                                                            |                                             |                                      |  |  |  |
| CALOOTE LANDING CWMS            | 31                | 12-Dec-22                                                            | Drains flooding - MMC turned off            |                                      |  |  |  |
| CAURNAMONT CWMS                 | 24                | 4-Dec-22                                                             | SAPN turned off power to wwtp               |                                      |  |  |  |
| COWIRRA CWMS                    | 79, 80            | 14-Dec-22                                                            |                                             |                                      |  |  |  |
| FIVE MILE SHACKS CWMS           | 25                | 14-Dec-22                                                            |                                             |                                      |  |  |  |
| GREENWAYS CWMS                  | 37                | Lot 3 to Lot 125 - Decomm 1-Nov-22 Full<br>System Decomm - 11-Nov-22 | MMC turned off - Flooding connection points |                                      |  |  |  |
| IDYLL ACRES CWMS                | 54, 59            | Lower Sump Turned off - 30-Nov-22                                    | MMC turned off - Flooding sump              |                                      |  |  |  |
| JULANKER/YOUNGHUSBAND<br>CWMS   | 67, 68            | 7-Dec-22                                                             | SAPN turned off power to wwtp               |                                      |  |  |  |
| KIA MARINA CWMS                 | 26                | 13-Dec-22                                                            | or it is tarried on power to with           |                                      |  |  |  |
| KROEHNS LANDING CWMS            | 36                | 15-Nov-22                                                            |                                             |                                      |  |  |  |
| MARKS LANDING CWMS              | 29, 45            |                                                                      | SAPN turned off power to wwtp               | IEM19534-22                          |  |  |  |
| NORTH PUNYELROO CWMS            | N/A               | N/A                                                                  | N/A                                         | N/A                                  |  |  |  |
| NTH WEST BEND/BEAUMONTS<br>CWMS | 56, 58            |                                                                      | SAPN turned off power to wwtp               | 14/1                                 |  |  |  |