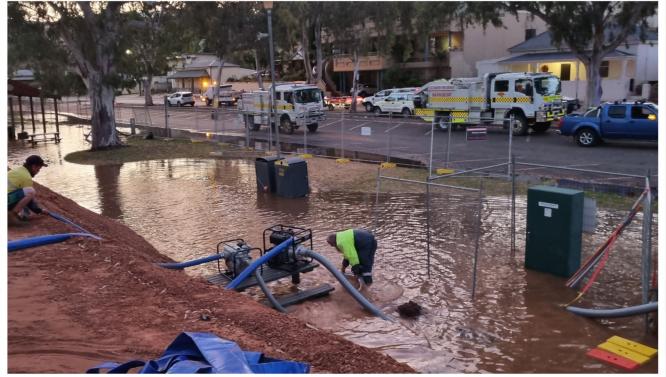

| CWMS Infra Flood Removal Required |                                                                                                                                            |                |                  |                                                                                         |  |  |  |
|-----------------------------------|--------------------------------------------------------------------------------------------------------------------------------------------|----------------|------------------|-----------------------------------------------------------------------------------------|--|--|--|
| Location                          | Items to be Removed                                                                                                                        | Days Req       | Equipment<br>Req | Works Already Completed                                                                 |  |  |  |
| Graham Claxton Reserve, Cadell    | 1x Switch Board left and CWMS alarm                                                                                                        | 1/2 Day        |                  | Pumps have been removed & GPO's, BBQ                                                    |  |  |  |
| Oval/Park @ Bottom end            | TBC - Power/Sewer Pump                                                                                                                     | 1 Day          |                  | N/A                                                                                     |  |  |  |
| Morgan Riverfront<br>Reserve      | 4x Switch Boards, 2x Mushrooms                                                                                                             | 1 Day          |                  | Removed 2x Switch Boards, 2x Mushrooms N/A - Martin wants to do irrigation pump on Weds |  |  |  |
| Old Morgan Morgue                 | Needs cleaning out, 1x irrigation pump                                                                                                     | 1 Day          |                  | while crane is there                                                                    |  |  |  |
| Caravan Park @ Front Reserve      | 1x Switch Board, Gas BBQ                                                                                                                   | 1 Day          |                  | Removed blue pillar that the houseboats plug into.                                      |  |  |  |
| Morgan WWTP                       | Need to prepare site to run on generator                                                                                                   | 1-2 Days       |                  | N/A                                                                                     |  |  |  |
| Morgan Caravan Park               | Complete CWMS Shutdown in park, 1x Switch Board                                                                                            | 1-2 Days       |                  | N/A                                                                                     |  |  |  |
|                                   | Plant will be okay, Sump Already Removed & Switch Boards,<br>Pump prepared for flood and left in.                                          | ,<br>Completed |                  | Completed                                                                               |  |  |  |
| Brenda Park                       | 2x Switch Boards, 2x Aerators, Complete strip of electrics required & pumps                                                                | 1 -2 Days      | Crane Req        | N/A - To be completed on Wednesday 16/11                                                |  |  |  |
| Scotts Creek                      | Already stripped. Only things left are 1x Switch board and meter. *Concern of timber frame building, will need to be stripped after event* | 1 Day          |                  | Completed                                                                               |  |  |  |
| Pelican Point                     | 2x Switch boards, 4x Blowers, 2x Pumps to be removed.                                                                                      | 1-2 Days       |                  | N/A                                                                                     |  |  |  |